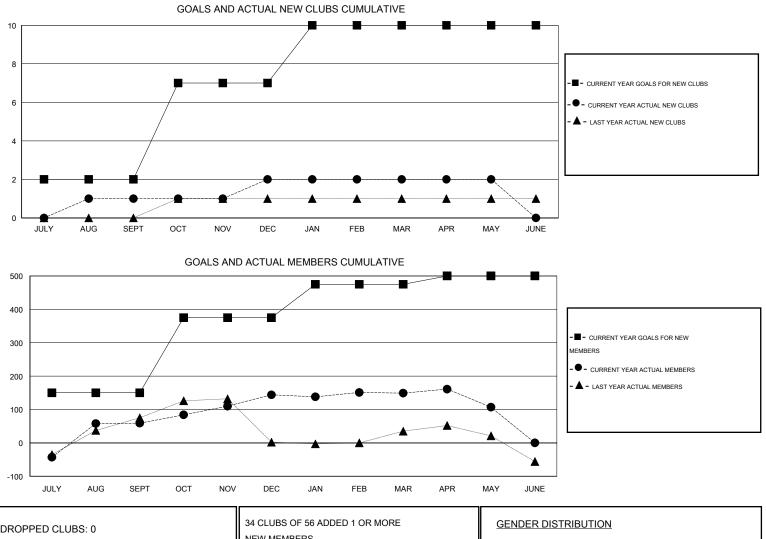

## GMT: M NAGARAJAN

| LOCATION | INDIA |
|----------|-------|
|----------|-------|

| GMT CA 6 |
|----------|
|----------|

| Clubs                 |                  |                     |                            |                             | Members       |                    |                                  |                              |                             |
|-----------------------|------------------|---------------------|----------------------------|-----------------------------|---------------|--------------------|----------------------------------|------------------------------|-----------------------------|
| RESULTS FOR 2013-2014 |                  |                     |                            | RESULTS FOR 2013-2014       |               |                    |                                  |                              |                             |
| QUARTER               | NEW CLUB<br>GOAL | ACTUAL NEW<br>CLUBS | ACTUAL<br>DROPPED<br>CLUBS | ACTUAL NET<br>GAIN/<br>LOSS | QUARTER       | NEW MEMBER<br>GOAL | ACTUAL TOTAL<br>MEMBERS<br>ADDED | ACTUAL<br>DROPPED<br>MEMBERS | ACTUAL NET<br>GAIN/<br>LOSS |
| JULY/AUG/SEPT         | 2                | 1                   | 0                          | 1                           | JULY/AUG/SEPT | 150                | 160                              | 101                          | 59                          |
| OCT/NOV/DEC           | 5                | 1                   | 0                          | 1                           | OCT/NOV/DEC   | 225                | 100                              | 15                           | 85                          |
| JAN/FEB/MAR           | 3                | 0                   | 0                          | 0                           | JAN/FEB/MAR   | 100                | 20                               | 15                           | 5                           |
| APR/MAY/JUNE          | 0                | 0                   | 0                          | 0                           | APR/MAY/JUNE  | 25                 | 34                               | 76                           | -42                         |

| DROPPED CLUBS: 0 |     | 34 CLUBS OF 56 ADDED 1 OR MORE | GENDER DISTRI       | GENDER DISTRIBUTION   |       |  |
|------------------|-----|--------------------------------|---------------------|-----------------------|-------|--|
|                  |     | NEW MEMBERS                    | MALE                | 1,611 (71.47%)        |       |  |
| DROPPED MEMBERS  |     |                                | FEMALE              | 643 (28.53%)          |       |  |
| DECEASED         | 4   | CLICK HERE FOR HEALTH          |                     |                       | 4 070 |  |
| CLUB CANCELLED   | 0   | ASSESSMENT DATA                | FAMILY UNIT MEMBERS | 1,278                 |       |  |
| OTHER            | 203 | ABOLOOMENT DATA                | HEAD OF HOUSEHOLD   | HEAD OF HOUSEHOLD     |       |  |
| TOTAL            | 207 | 207                            |                     | NON-HEAD OF HOUSEHOLD |       |  |
| MEDOIOI          |     |                                | Deserved            |                       | 4 64  |  |